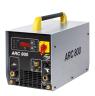

## **ARC 800**

Robust transformer with automation function

M3 to M12 (type RD) #4 to 1/2" (type RD)

(Ceramic ferrule only for manual application)

| Welding process                  | ARC, SC                                                    |
|----------------------------------|------------------------------------------------------------|
| Welding material                 |                                                            |
| Technology                       | Transformer                                                |
| Equipment                        |                                                            |
| Welding with ceramic ferrule     | X                                                          |
| Welding with shielding gas       | X                                                          |
| Automation                       | X                                                          |
| Display                          | Digital                                                    |
| Welding range                    | M3 to M12 (type RD), dia. 2 to 10 mm /                     |
|                                  | #4 to 1/2" (type RD), dia. 14 ga to 3/8"                   |
| Welding rate                     | 7 to 17 studs/min (depending on application and stud dia.) |
| Welding rate                     | 800 A                                                      |
| Current adjustment range         | -                                                          |
| Welding time                     | 5 to 1000 ms (stepless)                                    |
| Primary power                    | 400 V*, 3 phases, 50/60 Hz, 35 AT (slow blow)              |
|                                  | *alternative primary power see "Order No."                 |
| Primary plug                     | 32 A (at 400 V mains)                                      |
| Connected load                   | I <sub>1max</sub> = 31 A                                   |
| Cooling type                     | F (temperature controlled cooling fan)                     |
| IP Code                          | IP 23                                                      |
| Dimension LxWxH (without handle) | 470 x 230 x 220 mm / 18.50" x 9.06" x 8.66"                |
| Weight                           | 40 kg / 88.185 lbs                                         |
| Suitable guns/heads              | PAH-1, KAH 412, KAH 412 LA                                 |
|                                  |                                                            |

Order No.

93-10-0704A (400 V)

Legend

Welding process: ARC = Drawn arc stud welding, SC = Short cycle stud welding