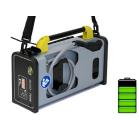

## **ACCU-TWIN**

- Especially suitable for welding heat costs measurement systems through twin stud welding
- longer battery life with higher performance

| Welding process          | CD                                                              |
|--------------------------|-----------------------------------------------------------------|
| Welding material         |                                                                 |
| Welding range            | 2 x M3                                                          |
| Welding rate             | 2 twin welds per minute                                         |
| Capacitor charging time  | approx. 30 sec                                                  |
| Battery                  | LiFePO <sub>4</sub> , 12 V, 6 Ah with integrated BMS, leakproof |
| Battery capacity         | 400 twin M3 welds                                               |
| Battery charging time    | Max. 10 hours                                                   |
| Battery life             | Min. 2000 charging cycles                                       |
| Stud spacing             | Stepless adjustable from 25 mm up to 61 mm                      |
| Welding gun cable length | approx. 1.1 m                                                   |
| Capacitance              | 80 000 μF                                                       |
| Energy                   | 325 Ws                                                          |
| Charging voltage         | Max. 90 V                                                       |
| Power source             | Capacitor                                                       |
| Dimension LxWxH          | 401 x 134 x 204 mm (gun 165 x 25 x 95 mm)                       |
| Weight                   | 8 kg (incl. welding gun - 550 g and aaccessories)               |
| Gun                      | Supplied fixed - non interchangable                             |
|                          |                                                                 |

## Order No.

92-10-2384 (including toolbag, grinder, power supply cable, cable for 12 V car connection and assortment box)

Legend

Welding process: CD = Capacitor discharge stud welding

Mild steel Stainless steel