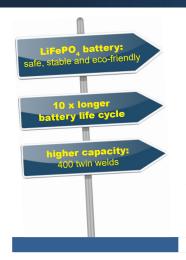

## **ACCU-TWIN**

- Especially suitable for welding heat costs measurement systems through twin stud welding
- longer battery life with higher performance

| Welding process          | CD                                                              |
|--------------------------|-----------------------------------------------------------------|
| Welding material         |                                                                 |
| Welding range            | 2 x M3                                                          |
| Welding rate             | 2 twin welds per minute                                         |
| Capacitor charging time  | approx. 30 sec                                                  |
| Battery                  | LiFePO <sub>4</sub> , 12 V, 6 Ah with integrated BMS, leakproof |
| Battery capacity         | 400 twin M3 welds                                               |
| Battery charging time    | Max. 10 hours                                                   |
| Battery life             | Min. 2000 charging cycles                                       |
| Stud spacing             | Stepless adjustable from 25 mm up to 61 mm                      |
| Welding gun cable length | approx. 1.1 m                                                   |
| Capacitance              | 80 000 μF                                                       |
| Energy                   | 325 Ws                                                          |
| Charging voltage         | Max. 90 V                                                       |
| Power source             | Capacitor                                                       |
| Dimension LxWxH          | 401 x 134 x 204 mm (gun 165 x 25 x 95 mm)                       |
| Weight                   | 8 kg (incl. welding gun - 550 g and aaccessories)               |
| Gun                      | Supplied fixed - non interchangable                             |
|                          |                                                                 |