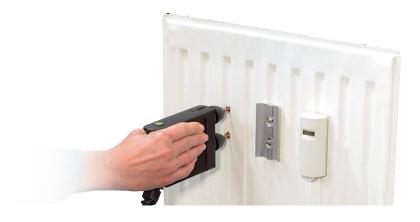

## **ACCU-TWIN**

- Especially suitable for welding heat costs measurement systems through twin stud welding
- longer battery life with higher performance

| Welding process          | CD                                                              |
|--------------------------|-----------------------------------------------------------------|
| Welding material         |                                                                 |
| Welding range            | 2 x M3                                                          |
| Welding rate             | 2 twin welds per minute                                         |
| Capacitor charging time  | approx. 30 sec                                                  |
| Battery                  | LiFePO <sub>4</sub> , 12 V, 6 Ah with integrated BMS, leakproof |
| Battery capacity         | 400 twin M3 welds                                               |
| Battery charging time    | Max. 10 hours                                                   |
| Battery life             | Min. 2000 charging cycles                                       |
| Stud spacing             | Stepless adjustable from 25 mm up to 61 mm                      |
| Welding gun cable length | approx. 1.1 m                                                   |
| Capacitance              | 80 000 μF                                                       |
| Energy                   | 325 Ws                                                          |
| Charging voltage         | Max. 90 V                                                       |
| Power source             | Capacitor                                                       |
| Dimension LxWxH          | 401 x 134 x 204 mm (gun 165 x 25 x 95 mm)                       |
| Weight                   | 8 kg (incl. welding gun - 550 g and aaccessories)               |
| Gun                      | Supplied fixed - non interchangable                             |
|                          |                                                                 |