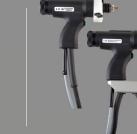

## **STUD WELDING**

**Processes & Applications** 

Automation: Highest productivity, ultimate positioning accuracy, perfect welding results.

CD - Capacitor Discharge: Especially suited for thin sheet metal min. 0.5 mm (0.02"), automation, aluminium. Welding range: M3 to M8 (M10) [#4 to 5/16" (3/8")]