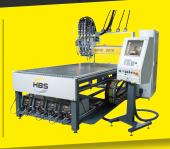

## **STUD WELDING**

**Processes & Applications** 

Automation: Highest productivity, ultimate positioning accuracy, perfect welding results.

CD - Capacitor Discharge: Especially suited for thin sheet metal min. 0.5 mm (0.02"), automation, aluminium. Welding range: M3 to M8 (M10) [#4 to 5/16" (3/8")]