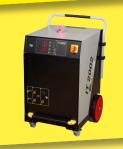

ARC - Drawn ARC: Especially suited for welding on thicker sheet metal of 2 mm (0.08") and above. Weld protection with shielding gas or ceramic ferrule. Welding range: 2 to 25 mm (14 ga to 1") diameter